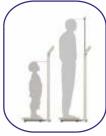

## H151-00-5 (Class III);

Lightweight and slender, the **Healthweigh**® Physician Scale is a professional tool providing precision weighing information. The design patented scale is multifunctional: height and weight are indicated in a single task operation for BMI calculation. The adjustable height rod is suitable for children and adults.

Platform Size 375 x 375 x 78 mm

Class III EMR

**Technical Data** 

Aluminum cast coat makes the scale safe and robust. The platform is wide and coated with silicone mat for patient comfort.