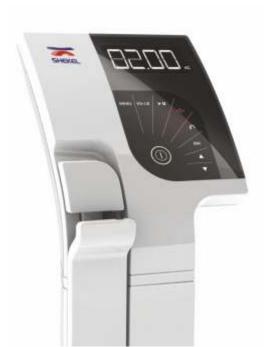

## **Features**

- Movement compensation technology
- BMI function
- Zero/Hold/Print
- 5 digit 3/4" LCD/Positive FSTN
- · Automatic Reweigh
- Updatable firmware
- Ports: RS232 and USB
- · Optional: Bluetooth